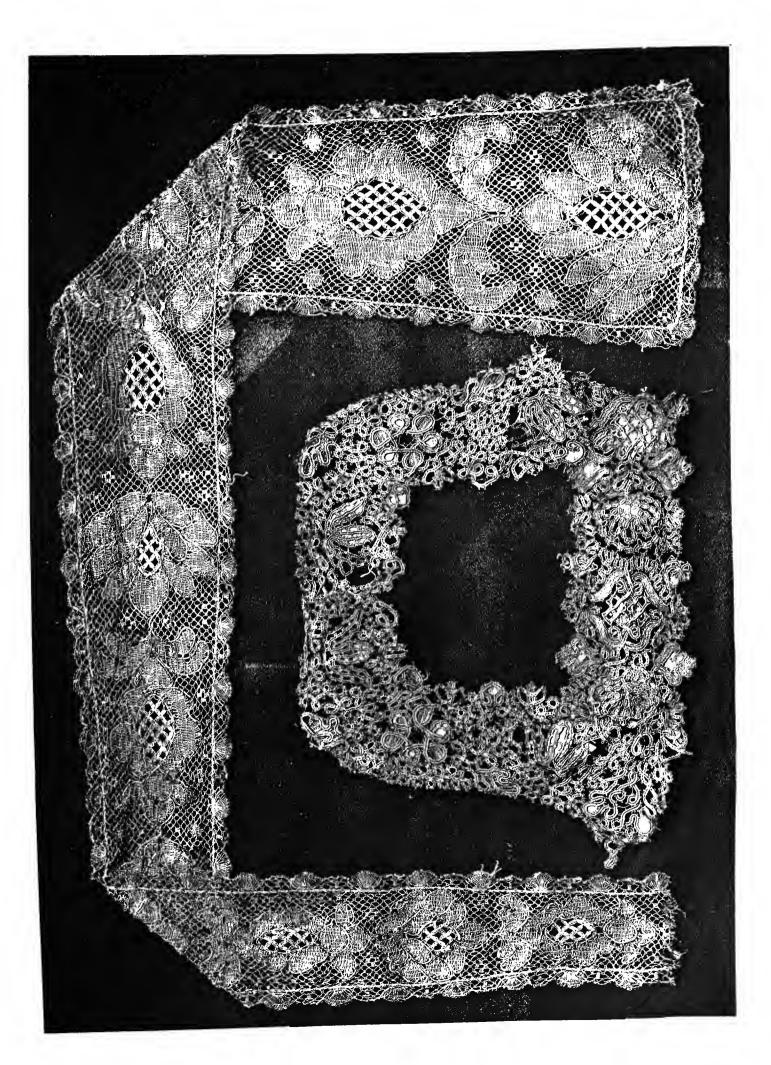

## DESIGNS FOR LACE.

BY

### FREDERICK FISCHBACH,

Director of the Art Industrial School, St. Gall, Switzerland.

PRIVATELY PRINTED FOR THE AUTHOR.

say

VAULT NK 9:05 F52

316597

|   |   | • |  |  |
|---|---|---|--|--|
|   | • |   |  |  |
|   | , |   |  |  |
|   |   |   |  |  |
| • |   |   |  |  |
|   |   |   |  |  |
|   |   |   |  |  |
|   |   |   |  |  |
|   |   |   |  |  |
|   |   |   |  |  |
|   |   |   |  |  |
|   |   |   |  |  |
|   |   |   |  |  |
|   |   |   |  |  |
|   |   |   |  |  |
|   |   |   |  |  |
|   |   |   |  |  |
|   |   |   |  |  |
|   | • |   |  |  |
| • | ď |   |  |  |
|   |   |   |  |  |
|   |   |   |  |  |