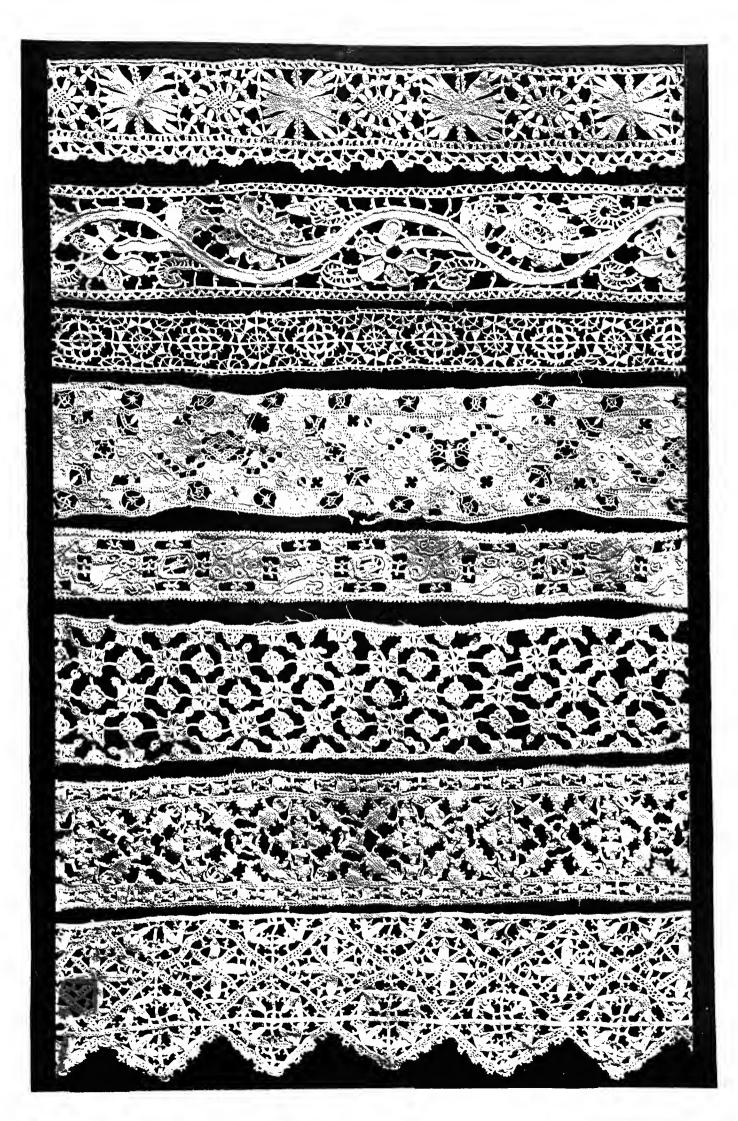

## DESIGNS FOR LACE.

BY

### FREDERICK FISCHBACH,

Director of the Art Industrial School, St. Gall, Switzerland.

PRIVATELY PRINTED FOR THE AUTHOR.

say

VAULT NK 9:05 F52

316597

|   |   | • |  |  |
|---|---|---|--|--|
|   | • |   |  |  |
|   | , |   |  |  |
|   |   |   |  |  |
| • |   |   |  |  |
|   |   |   |  |  |
|   |   |   |  |  |
|   |   |   |  |  |
|   |   |   |  |  |
|   |   |   |  |  |
|   |   |   |  |  |
|   |   |   |  |  |
|   |   |   |  |  |
|   |   |   |  |  |
|   |   |   |  |  |
|   |   |   |  |  |
|   |   |   |  |  |
|   |   |   |  |  |
|   | • |   |  |  |
| • | ď |   |  |  |
|   |   |   |  |  |
|   |   |   |  |  |