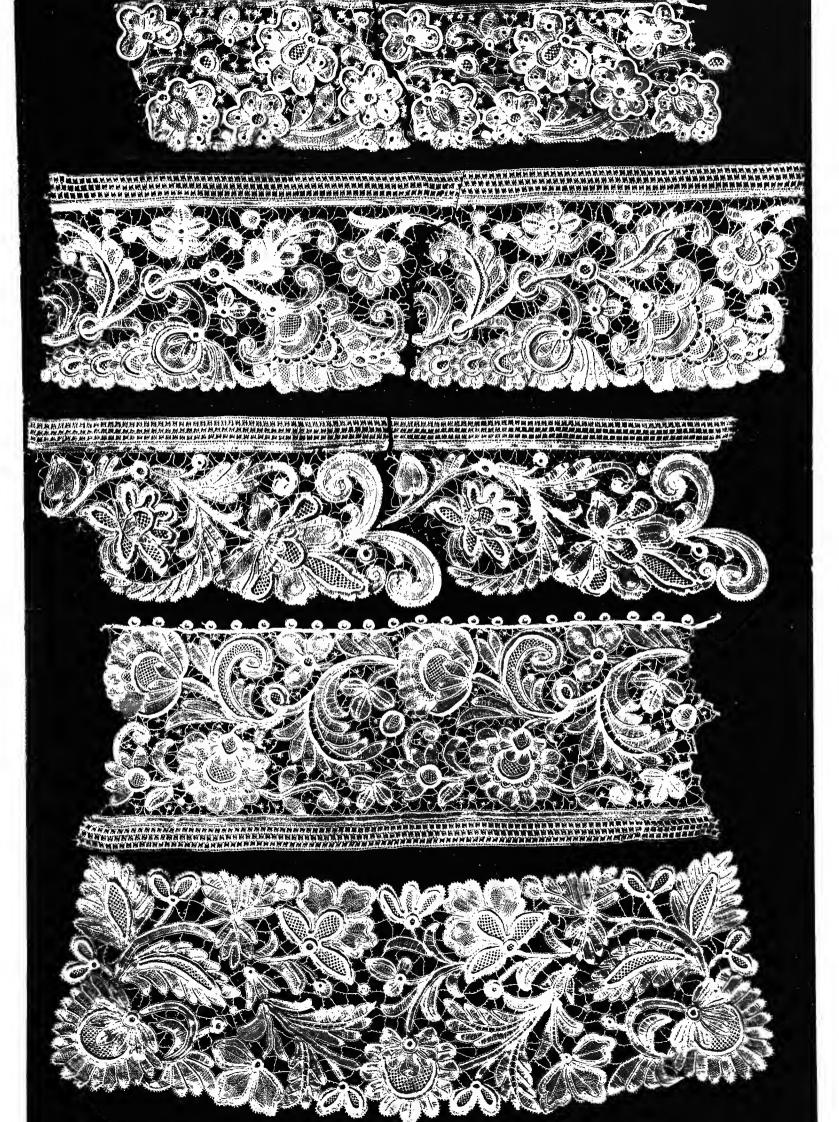

## DESIGNS FOR LACE.

BY

### FREDERICK FISCHBACH,

Director of the Art Industrial School, St. Gall, Switzerland.

PRIVATELY PRINTED FOR THE AUTHOR.

say

VAULT NK 9:05 F52

316597

|   |   | • |  |  |
|---|---|---|--|--|
|   | • |   |  |  |
|   | , |   |  |  |
|   |   |   |  |  |
| • |   |   |  |  |
|   |   |   |  |  |
|   |   |   |  |  |
|   |   |   |  |  |
|   |   |   |  |  |
|   |   |   |  |  |
|   |   |   |  |  |
|   |   |   |  |  |
|   |   |   |  |  |
|   |   |   |  |  |
|   |   |   |  |  |
|   |   |   |  |  |
|   |   |   |  |  |
|   |   |   |  |  |
|   | • |   |  |  |
| • | ď |   |  |  |
|   |   |   |  |  |
|   |   |   |  |  |