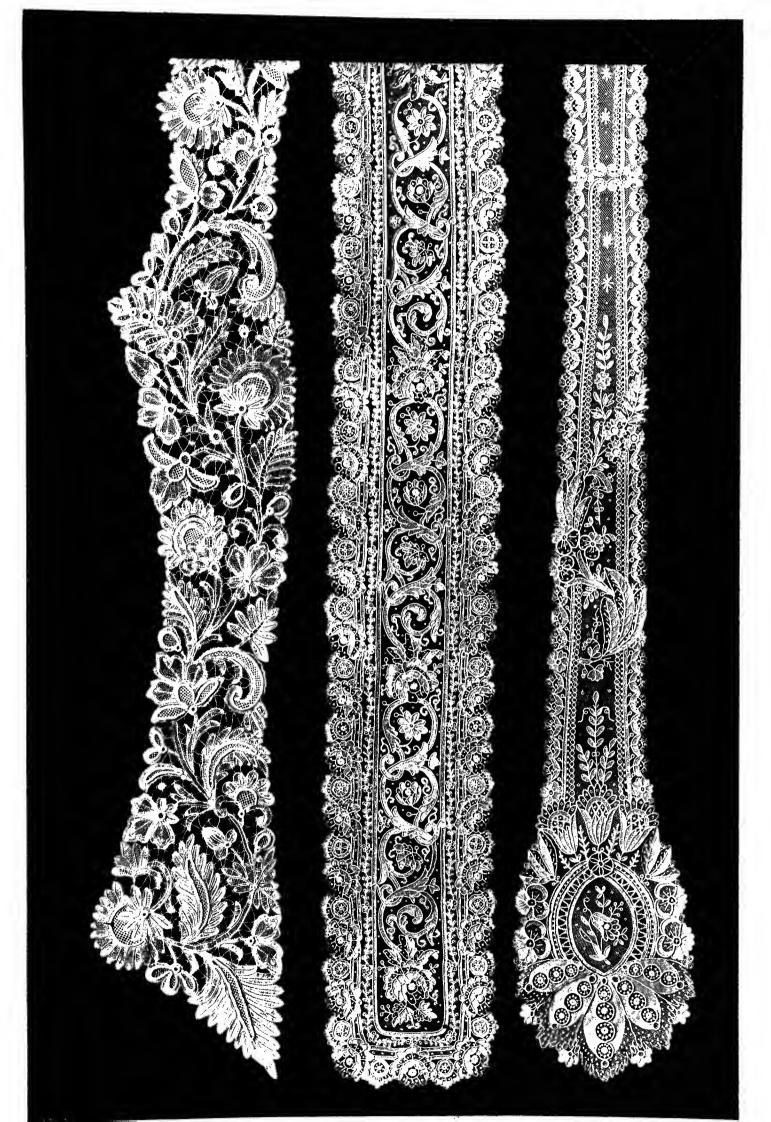

# LACE ALBUM:

A SERIES OF

#### TWENTY-SIX PLATES

OF

## DESIGNS FOR LACE.

BY

### FREDERICK FISCHBACH,

Director of the Art Industrial School, St. Gall, Switzerland.

PRIVATELY PRINTED FOR THE AUTHOR.

say

VAULT NK 9:05 F52

316597

|   |   | • |  |  |
|---|---|---|--|--|
|   | • |   |  |  |
|   | , |   |  |  |
|   |   |   |  |  |
| • |   |   |  |  |
|   |   |   |  |  |
|   |   |   |  |  |
|   |   |   |  |  |
|   |   |   |  |  |
|   |   |   |  |  |
|   |   |   |  |  |
|   |   |   |  |  |
|   |   |   |  |  |
|   |   |   |  |  |
|   |   |   |  |  |
|   |   |   |  |  |
|   |   |   |  |  |
|   |   |   |  |  |
|   | • |   |  |  |
| • | ď |   |  |  |
|   |   |   |  |  |
|   |   |   |  |  |