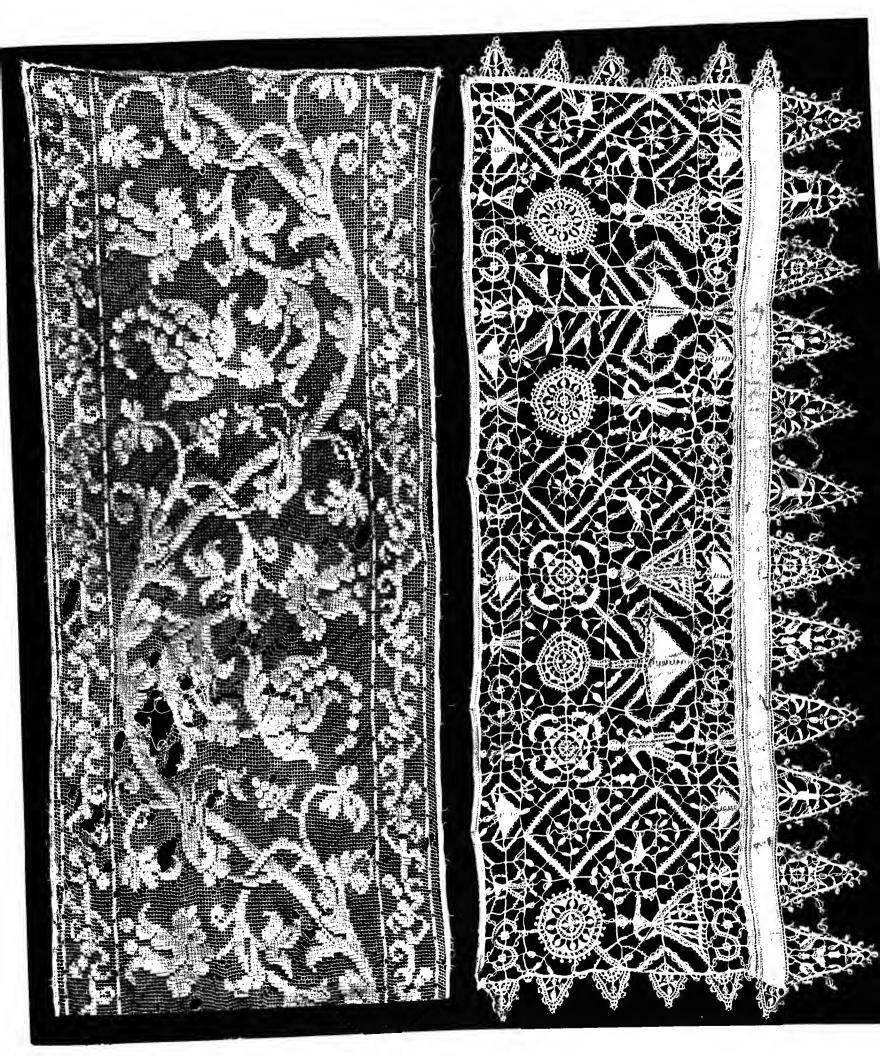

## DESIGNS FOR LACE.

BY

### FREDERICK FISCHBACH,

Director of the Art Industrial School, St. Gall, Switzerland.

PRIVATELY PRINTED FOR THE AUTHOR.

say

VAULT NK 9:05 F52

316597

|   |   | • |  |  |
|---|---|---|--|--|
|   | • |   |  |  |
|   | , |   |  |  |
|   |   |   |  |  |
| • |   |   |  |  |
|   |   |   |  |  |
|   |   |   |  |  |
|   |   |   |  |  |
|   |   |   |  |  |
|   |   |   |  |  |
|   |   |   |  |  |
|   |   |   |  |  |
|   |   |   |  |  |
|   |   |   |  |  |
|   |   |   |  |  |
|   |   |   |  |  |
|   |   |   |  |  |
|   |   |   |  |  |
|   | • |   |  |  |
| • | ď |   |  |  |
|   |   |   |  |  |
|   |   |   |  |  |