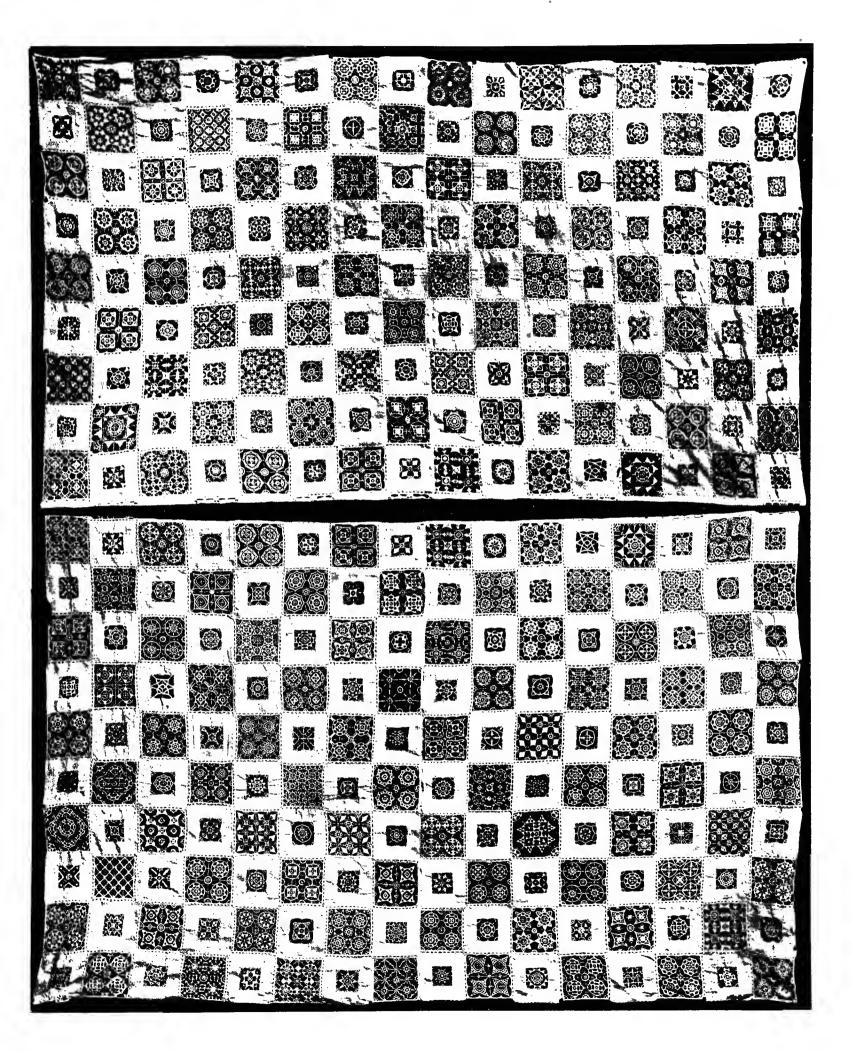

# LACE ALBUM:

A SERIES OF

#### TWENTY-SIX PLATES

OF

## DESIGNS FOR LACE.

BY

### FREDERICK FISCHBACH,

Director of the Art Industrial School, St. Gall, Switzerland.

PRIVATELY PRINTED FOR THE AUTHOR.

say

VAULT NK 9:05 F52

316597

|   |   | • |  |  |
|---|---|---|--|--|
|   | • |   |  |  |
|   | , |   |  |  |
|   |   |   |  |  |
| • |   |   |  |  |
|   |   |   |  |  |
|   |   |   |  |  |
|   |   |   |  |  |
|   |   |   |  |  |
|   |   |   |  |  |
|   |   |   |  |  |
|   |   |   |  |  |
|   |   |   |  |  |
|   |   |   |  |  |
|   |   |   |  |  |
|   |   |   |  |  |
|   |   |   |  |  |
|   |   |   |  |  |
|   | • |   |  |  |
| • | ď |   |  |  |
|   |   |   |  |  |
|   |   |   |  |  |