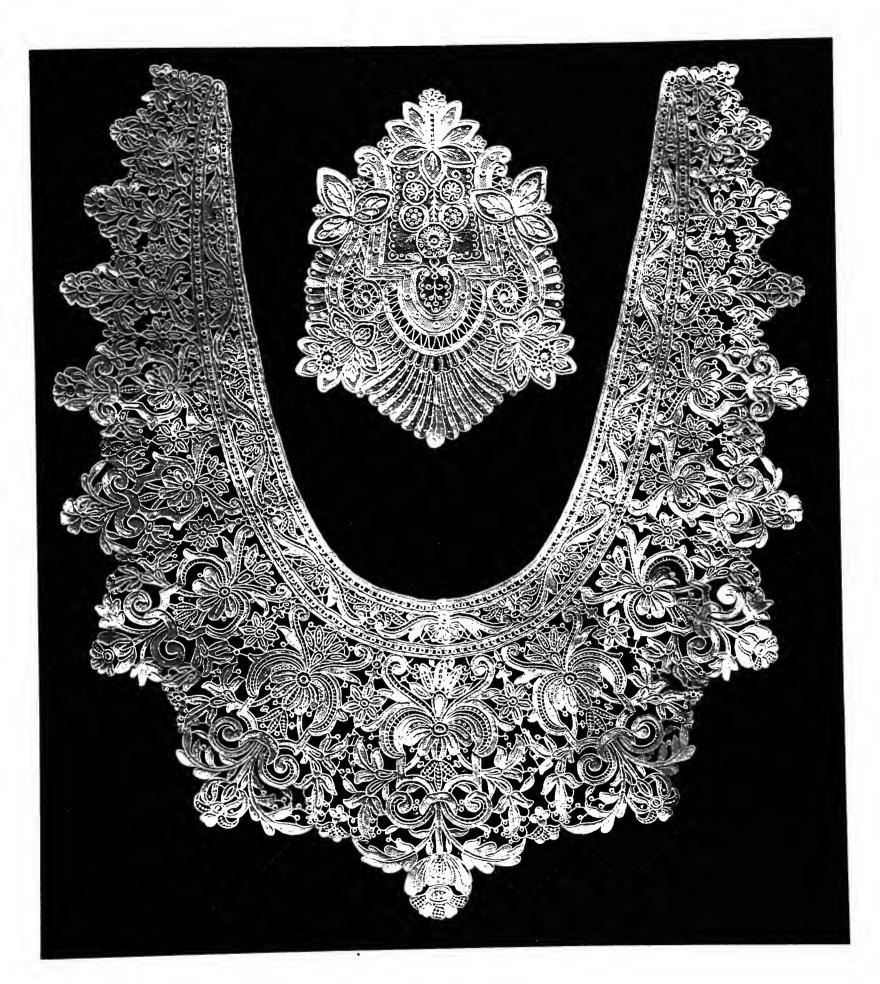

## DESIGNS FOR LACE.

BY

### FREDERICK FISCHBACH,

Director of the Art Industrial School, St. Gall, Switzerland.

PRIVATELY PRINTED FOR THE AUTHOR.

say

VAULT NK 9:05 F52

316597

|   |   | • |  |  |
|---|---|---|--|--|
|   | • |   |  |  |
|   | , |   |  |  |
|   |   |   |  |  |
| • |   |   |  |  |
|   |   |   |  |  |
|   |   |   |  |  |
|   |   |   |  |  |
|   |   |   |  |  |
|   |   |   |  |  |
|   |   |   |  |  |
|   |   |   |  |  |
|   |   |   |  |  |
|   |   |   |  |  |
|   |   |   |  |  |
|   |   |   |  |  |
|   |   |   |  |  |
|   |   |   |  |  |
|   | • |   |  |  |
| • | ď |   |  |  |
|   |   |   |  |  |
|   |   |   |  |  |