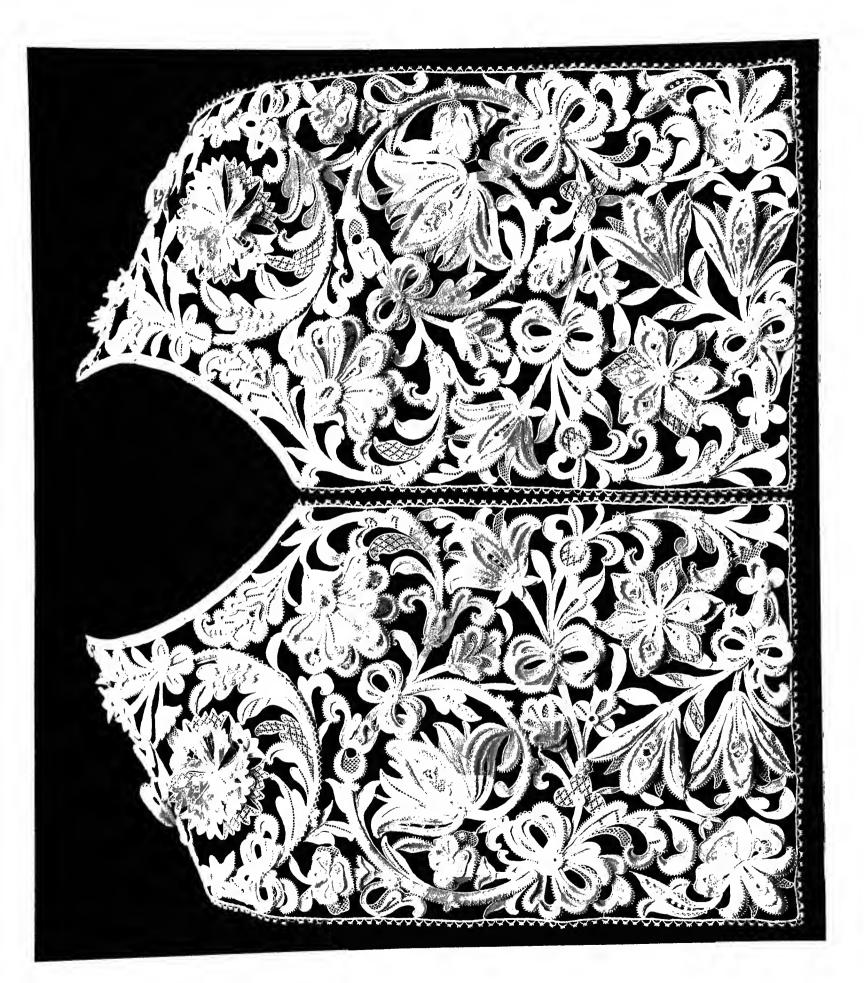

# LACE ALBUM:

A SERIES OF

#### TWENTY-SIX PLATES

OF

## DESIGNS FOR LACE.

BY

### FREDERICK FISCHBACH,

Director of the Art Industrial School, St. Gall, Switzerland.

PRIVATELY PRINTED FOR THE AUTHOR.

say

VAULT NK 9:05 F52

316597

|   |   | • |  |  |
|---|---|---|--|--|
|   | • |   |  |  |
|   | , |   |  |  |
|   |   |   |  |  |
| • |   |   |  |  |
|   |   |   |  |  |
|   |   |   |  |  |
|   |   |   |  |  |
|   |   |   |  |  |
|   |   |   |  |  |
|   |   |   |  |  |
|   |   |   |  |  |
|   |   |   |  |  |
|   |   |   |  |  |
|   |   |   |  |  |
|   |   |   |  |  |
|   |   |   |  |  |
|   |   |   |  |  |
|   | • |   |  |  |
| • | ď |   |  |  |
|   |   |   |  |  |
|   |   |   |  |  |