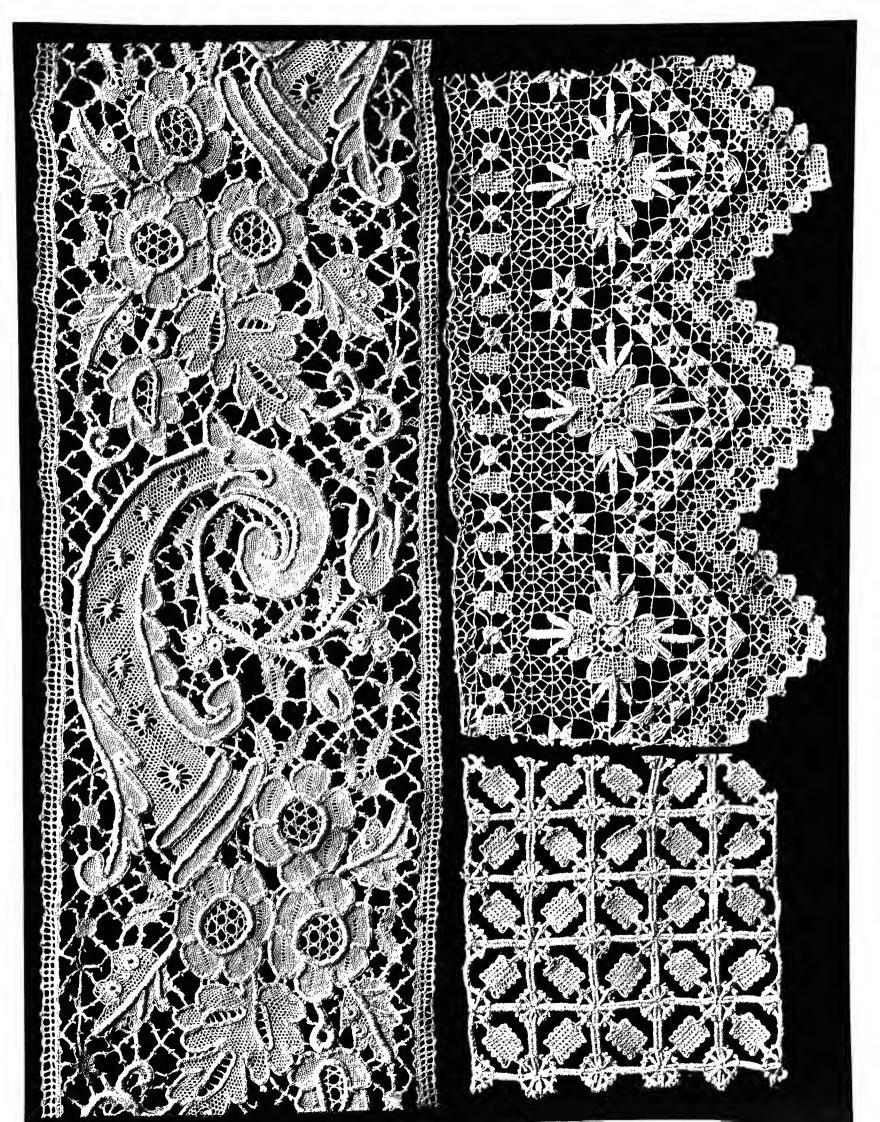

## DESIGNS FOR LACE.

BY

### FREDERICK FISCHBACH,

Director of the Art Industrial School, St. Gall, Switzerland.

PRIVATELY PRINTED FOR THE AUTHOR.

say

VAULT NK 9:05 F52

316597

|   |   | • |  |  |
|---|---|---|--|--|
|   | • |   |  |  |
|   | , |   |  |  |
|   |   |   |  |  |
| • |   |   |  |  |
|   |   |   |  |  |
|   |   |   |  |  |
|   |   |   |  |  |
|   |   |   |  |  |
|   |   |   |  |  |
|   |   |   |  |  |
|   |   |   |  |  |
|   |   |   |  |  |
|   |   |   |  |  |
|   |   |   |  |  |
|   |   |   |  |  |
|   |   |   |  |  |
|   |   |   |  |  |
|   | • |   |  |  |
| • | ď |   |  |  |
|   |   |   |  |  |
|   |   |   |  |  |