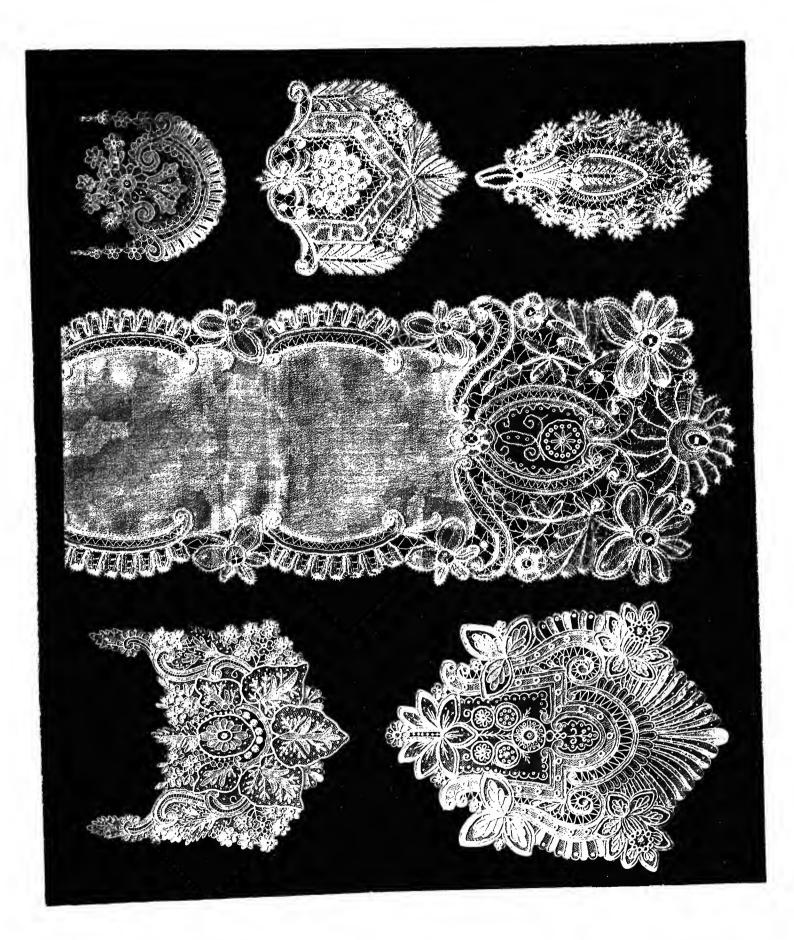

# LACE ALBUM:

A SERIES OF

#### TWENTY-SIX PLATES

OF

## DESIGNS FOR LACE.

BY

### FREDERICK FISCHBACH,

Director of the Art Industrial School, St. Gall, Switzerland.

PRIVATELY PRINTED FOR THE AUTHOR.

say

VAULT NK 9:05 F52

316597

|   |   | • |  |  |
|---|---|---|--|--|
|   | • |   |  |  |
|   | , |   |  |  |
|   |   |   |  |  |
| • |   |   |  |  |
|   |   |   |  |  |
|   |   |   |  |  |
|   |   |   |  |  |
|   |   |   |  |  |
|   |   |   |  |  |
|   |   |   |  |  |
|   |   |   |  |  |
|   |   |   |  |  |
|   |   |   |  |  |
|   |   |   |  |  |
|   |   |   |  |  |
|   |   |   |  |  |
|   |   |   |  |  |
|   | • |   |  |  |
| • | ď |   |  |  |
|   |   |   |  |  |
|   |   |   |  |  |