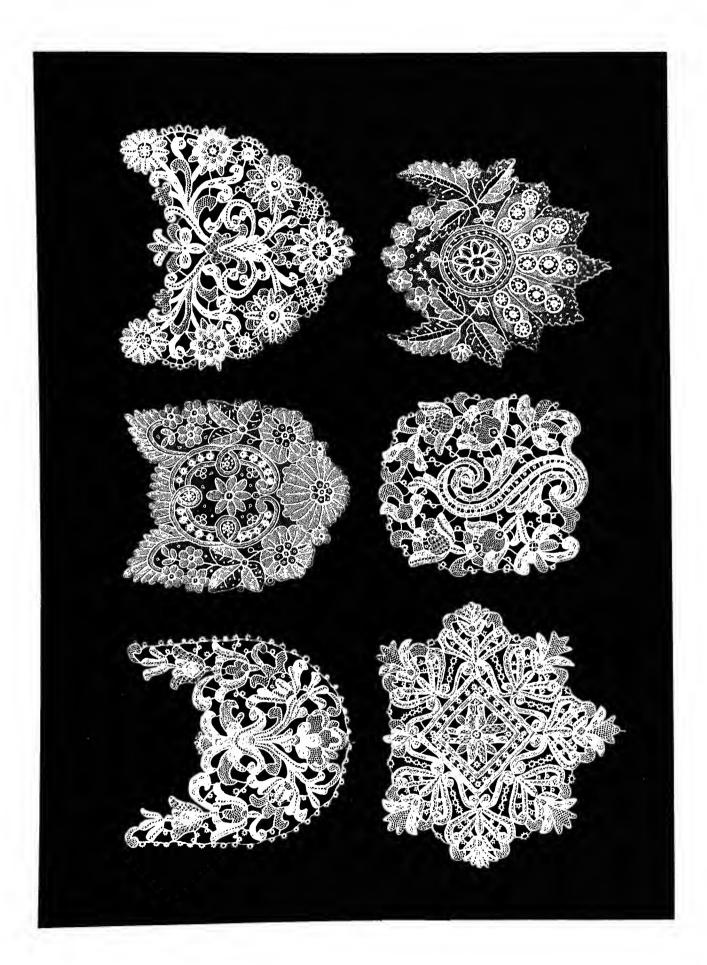

# LACE ALBUM:

A SERIES OF

#### TWENTY-SIX PLATES

OF

## DESIGNS FOR LACE.

BY

### FREDERICK FISCHBACH,

Director of the Art Industrial School, St. Gall, Switzerland.

PRIVATELY PRINTED FOR THE AUTHOR.

say

VAULT NK 9:05 F52

316597

|   |   | • |  |  |
|---|---|---|--|--|
|   | • |   |  |  |
|   | , |   |  |  |
|   |   |   |  |  |
| • |   |   |  |  |
|   |   |   |  |  |
|   |   |   |  |  |
|   |   |   |  |  |
|   |   |   |  |  |
|   |   |   |  |  |
|   |   |   |  |  |
|   |   |   |  |  |
|   |   |   |  |  |
|   |   |   |  |  |
|   |   |   |  |  |
|   |   |   |  |  |
|   |   |   |  |  |
|   |   |   |  |  |
|   | • |   |  |  |
| • | ď |   |  |  |
|   |   |   |  |  |
|   |   |   |  |  |