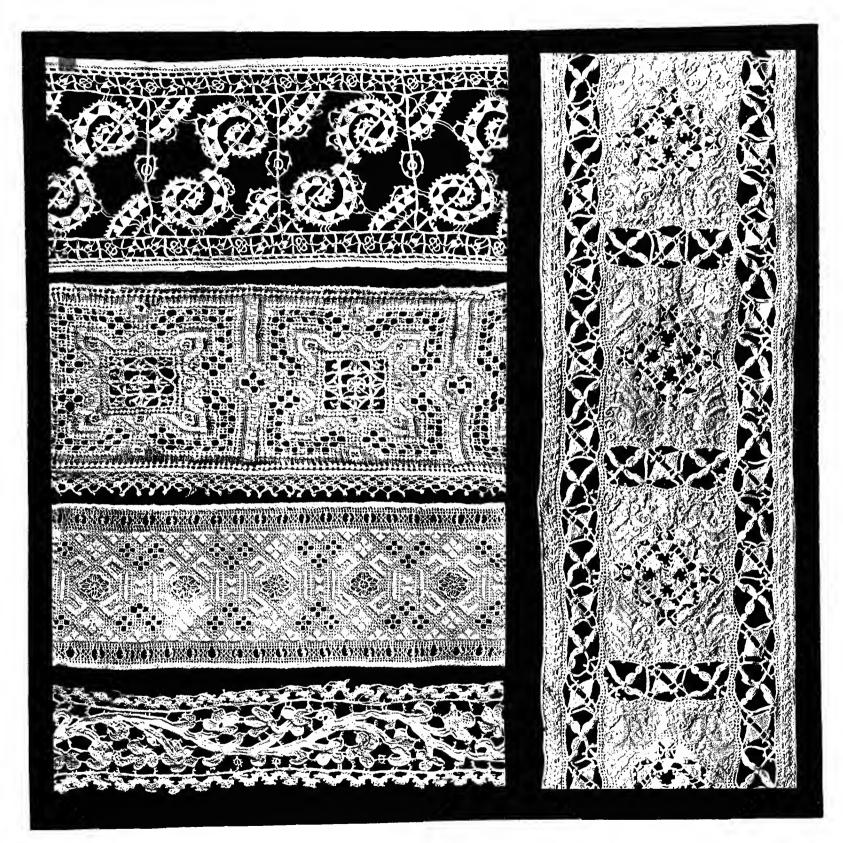

## DESIGNS FOR LACE.

BY

### FREDERICK FISCHBACH,

Director of the Art Industrial School, St. Gall, Switzerland.

PRIVATELY PRINTED FOR THE AUTHOR.

say

VAULT NK 9:05 F52

316597

|   |   | • |  |  |
|---|---|---|--|--|
|   | • |   |  |  |
|   | , |   |  |  |
|   |   |   |  |  |
| • |   |   |  |  |
|   |   |   |  |  |
|   |   |   |  |  |
|   |   |   |  |  |
|   |   |   |  |  |
|   |   |   |  |  |
|   |   |   |  |  |
|   |   |   |  |  |
|   |   |   |  |  |
|   |   |   |  |  |
|   |   |   |  |  |
|   |   |   |  |  |
|   |   |   |  |  |
|   |   |   |  |  |
|   | • |   |  |  |
| • | ď |   |  |  |
|   |   |   |  |  |
|   |   |   |  |  |