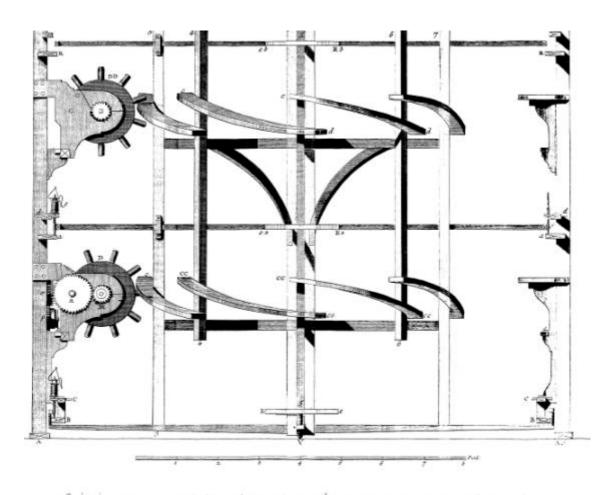

SOICTIC, Mendia pour Oggagianer les Soies Construction et Développements

SOUPLE, Moulia pour Organisser les Sous, Construction et Développement.

SOLETIE, Moulin peur Organismer la Svias , Developpement du Va-se-Vant et 3s Sorgini

Solerie, Freste du Bevidege qui as en dessur de Montins à Organisme le Sie

Solerie, Developpement du l'a-et-Vient du Devidage &c.

SOVENVE, Ovale, Coupes Transversalles et Développemens de plusieurs Purius.