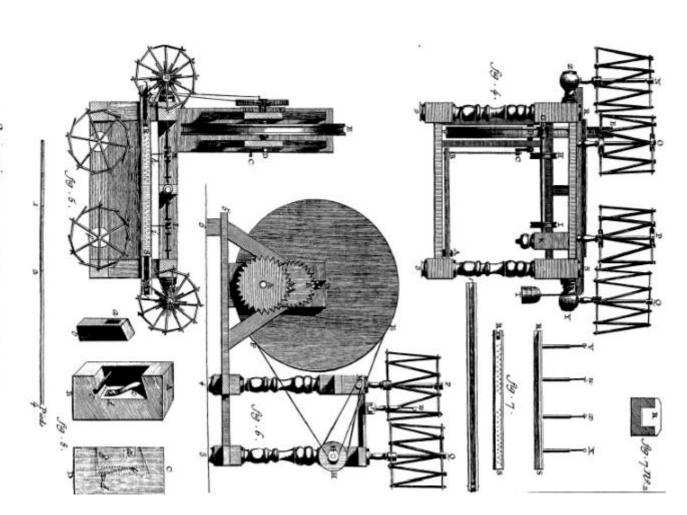

Solerie, Freste du Bevidege qui as en dessur de Montins à Organisme le Sie

Solerie, Developpement du l'a-et-Vient du Devidage &c.

SOVENVE, Ovale, Coupes Transversalles et Développemens de plusieurs Purius.

SOIEFIE, Rouet de Lion, Développemens