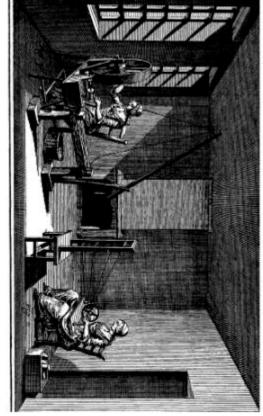

Solerie, Elévation perspective d'un grand Dévidage placé au dessus des Moulins regresentes ex deceant

Soierie, Plan du Moulin de Piemont, à Strafins pour Organismer les Soies.

Solerie , Elévation Géométralle du Moulin de Fiencont , pour Organismer les Sois -