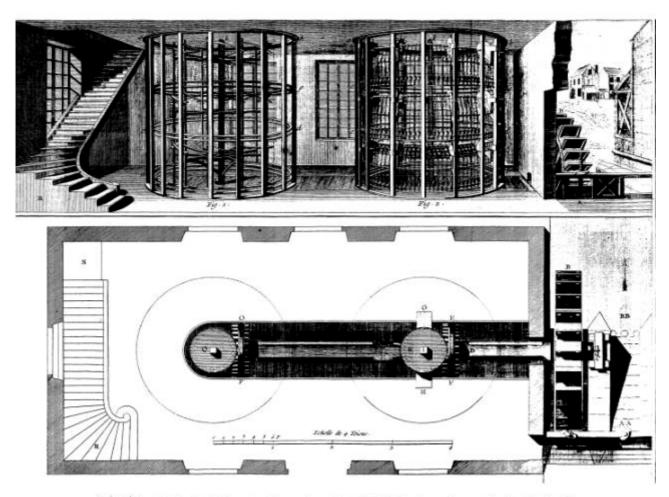

Soierie, coupe Dismetralle du Moulin de Pienant et Elévation de la Lanterne que est dans l'Intériour.

SOILTIC, Moulia de Prémont pour Organjoner les Soies, Construction et Développement des Professelles.