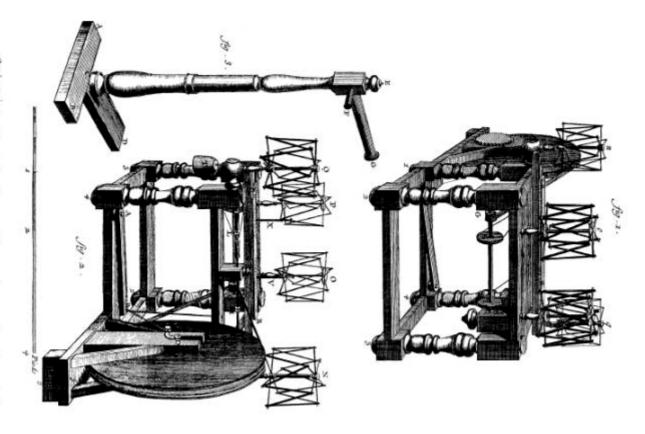

SOICTIC, Mendia pour Oggagianer les Soies Construction et Développements

SOUPLE, Moulia pour Organisser les Sous, Construction et Développement.

SOLETIE, Moulin peur Organismer la Svias , Developpement du Va-se-Vant et 3s Sorgini

Solerie, Freste du Bevidege qui as en dessur de Montins à Organisme le Sie

Solerie, Developpement du l'a-et-Vient du Devidage &c.

SOVENVE, Ovale, Coupes Transversalles et Développemens de plusieurs Purius.