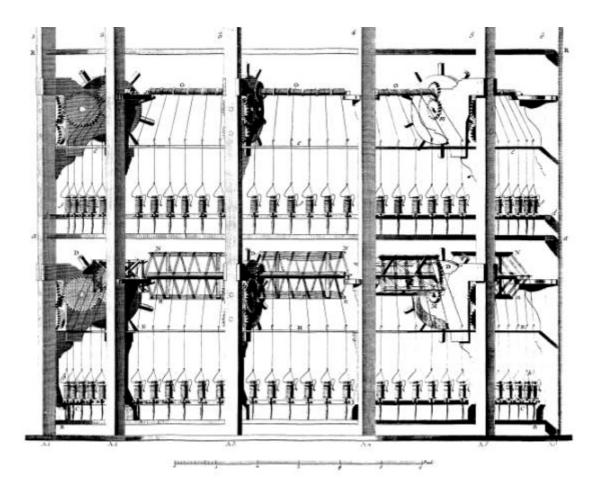

Soierie, coupe Dismetralle du Moulin de Pienant et Elévation de la Lanterne que est dans l'Intériour.

SOILTIC, Moulia de Prémont pour Organjoner les Soies, Construction et Développement des Professelles.

SOICTIC, Mendia pour Oggagianer les Soies Construction et Développements

SOUPLE, Moulia pour Organisser les Sous, Construction et Développement.

SOLETIE, Moulin peur Organismer la Svias , Developpement du Va-se-Vant et 3s Sorgini