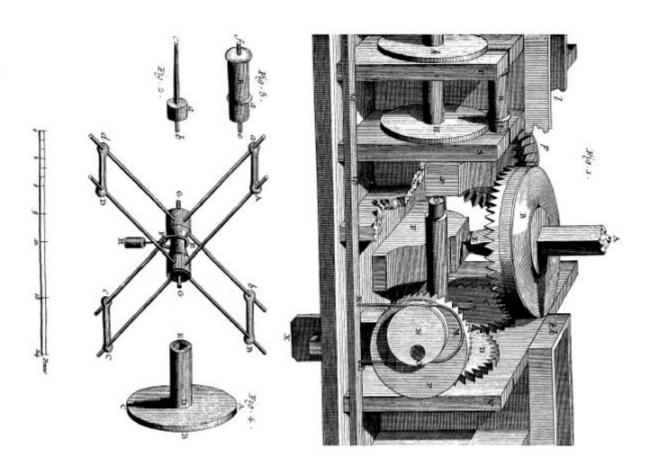

Solerie, Freste du Bevidege qui as en dessur de Montins à Organisme le Sie

Solerie, Developpement du l'a-et-Vient du Devidage &c.

SOVENVE, Ovale, Coupes Transversalles et Développemens de plusieurs Purius.

SOIEFIE, Rouet de Lion, Développemens