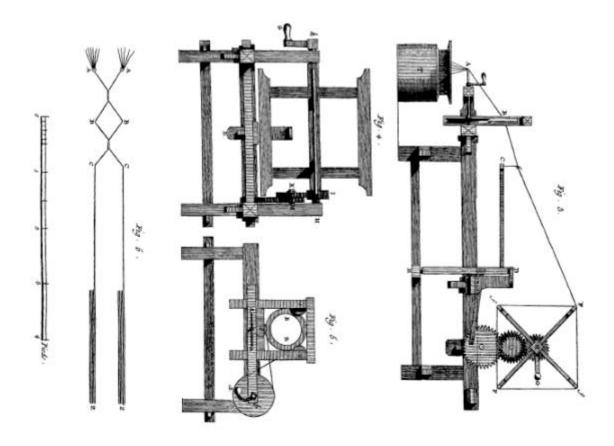

SOICTIC, Mendia pour Oggagianer les Soies Construction et Développements

SOUPLE, Moulia pour Organisser les Sous, Construction et Développement.

SOLETIE, Moulin peur Organismer la Svias , Developpement du Va-se-Vant et 3s Sorgini

Solerie, Freste du Bevidege qui as en dessur de Montins à Organisme le Sie

Solerie, Developpement du l'a-et-Vient du Devidage &c.

SOVENVE, Ovale, Coupes Transversalles et Développemens de plusieurs Purius.