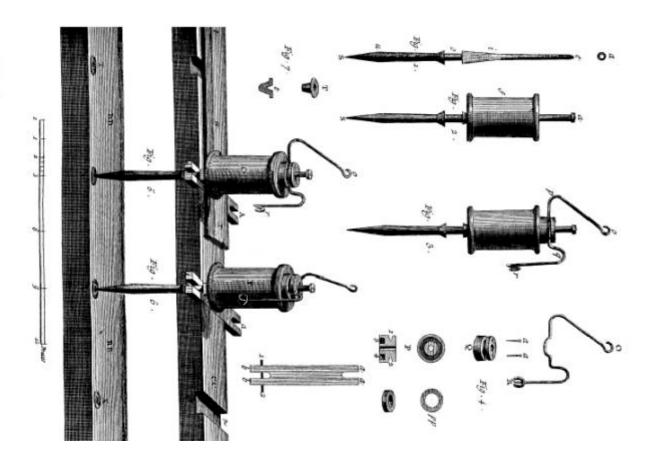

SOICTIC, Mendia pour Oggagianer les Soies Construction et Développements

SOUPLE, Moulia pour Organisser les Sous, Construction et Développement.

SOLETIE, Moulin peur Organismer la Svias , Developpement du Va-se-Vant et 3s Sorgini

Solerie, Freste du Bevidege qui as en dessur de Montins à Organisme le Sie

Solerie, Developpement du l'a-et-Vient du Devidage &c.

SOVENVE, Ovale, Coupes Transversalles et Développemens de plusieurs Purius.