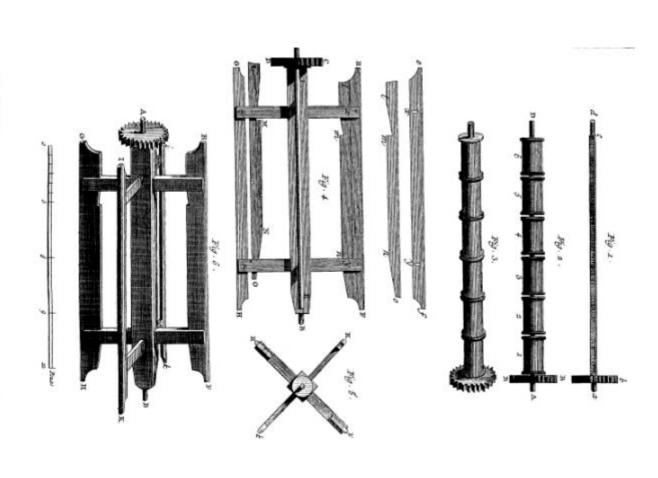

Soierie, coupe Dismetralle du Moulin de Pienant et Elévation de la Lanterne que est dans l'Intériour.

SOILTIC, Moulia de Prémont pour Organjoner les Soies, Construction et Développement des Professelles.

SOICTIC, Mendia pour Oggagianer les Soies Construction et Développements

SOUPLE, Moulia pour Organisser les Sous, Construction et Développement.

SOLETIE, Moulin peur Organismer la Svias , Developpement du Va-se-Vant et 3s Sorgini