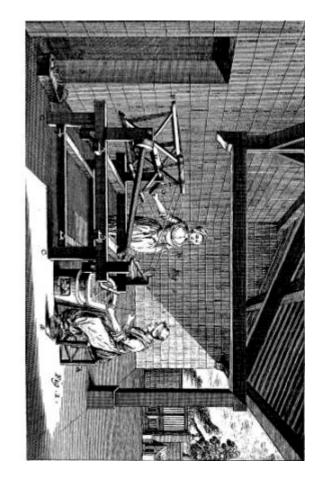

Solerie, Elévation perspective d'un grand Dévidage placé au dessus des Moulins regresentes ex deceant

Soierie, Plan du Moulin de Piemont, à Strafins pour Organismer les Soies.

Solerie , Elévation Géométralle du Moulin de Fiencont , pour Organismer les Sois -