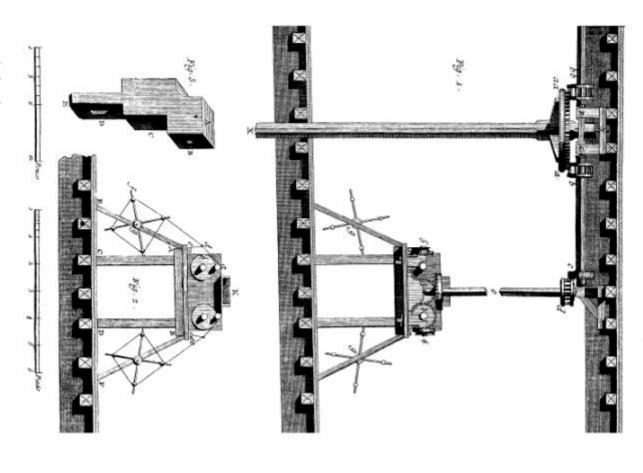

Solerie, Elévation perspective d'un grand Dévidage placé au dessus des Moulins regresentes ex deceant

Soierie, Plan du Moulin de Piemont, à Strafins pour Organismer les Soies.

Solerie , Elévation Géométralle du Moulin de Fiencont , pour Organismer les Sois -

Soierie, coupe Dismetralle du Moulin de Pienant et Elévation de la Lanterne que est dans l'Intériour.

SOILTIC, Moulia de Prémont pour Organjoner les Soies, Construction et Développement des Professelles.