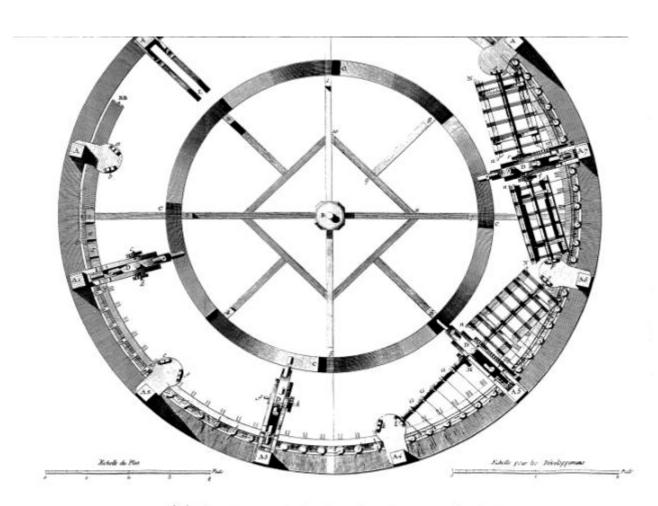

Solerie, Elévation perspective d'un grand Dévidage placé au dessus des Moulins regresentes ex deceant

Soierie, Plan du Moulin de Piemont, à Strafins pour Organismer les Soies.

Solerie , Elévation Géométralle du Moulin de Fiencont , pour Organismer les Sois -

Soierie, coupe Dismetralle du Moulin de Pienant et Elévation de la Lanterne que est dans l'Intériour.

SOILTIC, Moulia de Prémont pour Organjoner les Soies, Construction et Développement des Professelles.