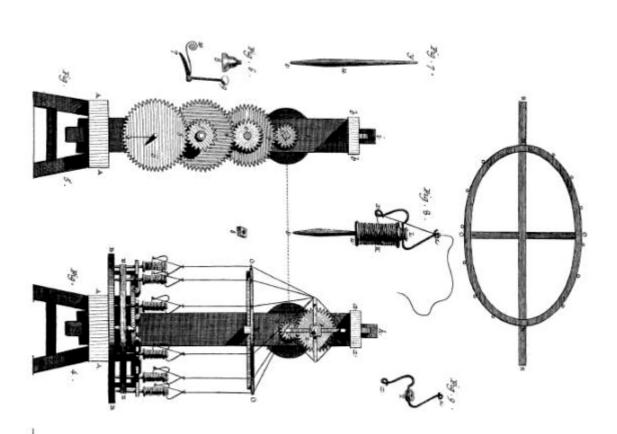

Soierie, coupe Dismetralle du Moulin de Pienant et Elévation de la Lanterne que est dans l'Intériour.

SOILTIC, Moulia de Prémont pour Organjoner les Soies, Construction et Développement des Professelles.

SOICTIC, Mendia pour Oggagianer les Soies Construction et Développements

SOUPLE, Moulia pour Organisser les Sous, Construction et Développement.

SOLETIE, Moulin peur Organismer la Svias , Developpement du Va-se-Vant et 3s Sorgini