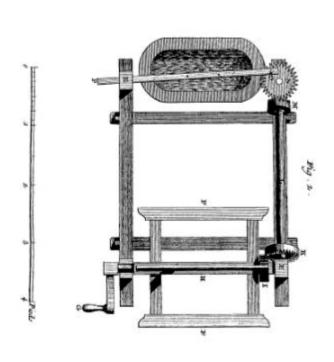

SOICTIC, Mendia pour Oggagianer les Soies Construction et Développements

SOUPLE, Moulia pour Organisser les Sous, Construction et Développement.

SOLETIE, Moulin peur Organismer la Svias , Developpement du Va-se-Vant et 3s Sorgini