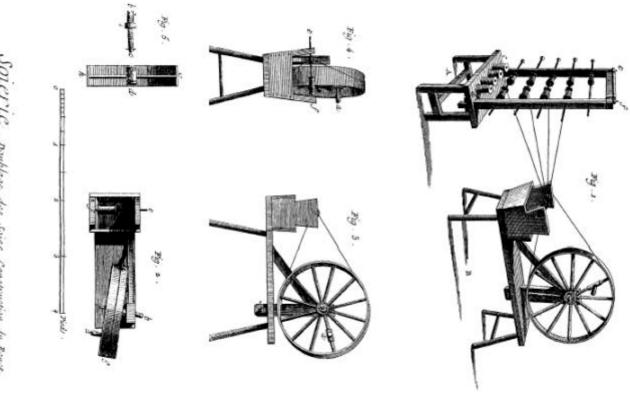

Solerie, Freste du Bevidege qui as en dessur de Montins à Organisme le Sie

Solerie, Developpement du l'a-et-Vient du Devidage &c.

SOVENVE, Ovale, Coupes Transversalles et Développemens de plusieurs Purius.