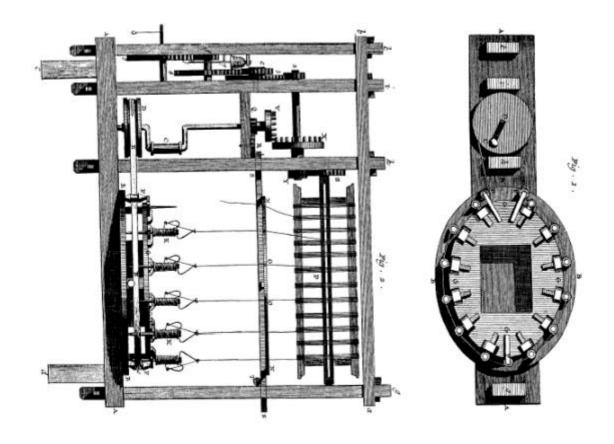

Solerie, Elévation perspective d'un grand Dévidage placé au dessus des Moulins regresentes ex deceant

Soierie, Plan du Moulin de Piemont, à Strafins pour Organismer les Soies.

Solerie , Elévation Géométralle du Moulin de Fiencont , pour Organismer les Sois -

Soierie, coupe Dismetralle du Moulin de Pienant et Elévation de la Lanterne que est dans l'Intériour.

SOILTIC, Moulia de Prémont pour Organjoner les Soies, Construction et Développement des Professelles.