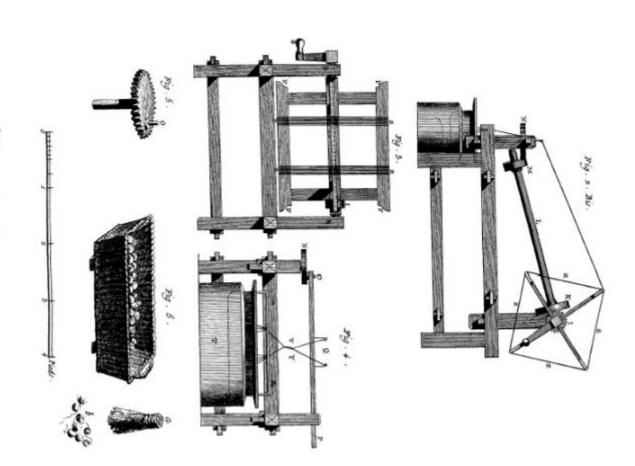

Soierie, coupe Dismetralle du Moulin de Pienant et Elévation de la Lanterne que est dans l'Intériour.

SOILTIC, Moulia de Prémont pour Organjoner les Soies, Construction et Développement des Professelles.

SOICTIC, Mendia pour Oggagianer les Soies Construction et Développements

SOUPLE, Moulia pour Organisser les Sous, Construction et Développement.

SOLETIE, Moulin peur Organismer la Svias , Developpement du Va-se-Vant et 3s Sorgini