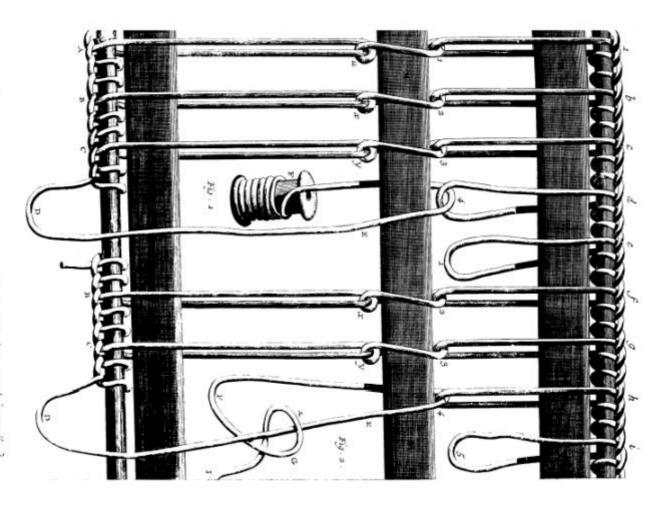

Solerie , mereloppemens du Lisair

SOLOTTE, Tienes à Crichet, premieres accoul amps de le primitare de la Maille ? ! !!!!

SOLOTTE, Lisses is throats, brownence of quair work ways it is formation it is made