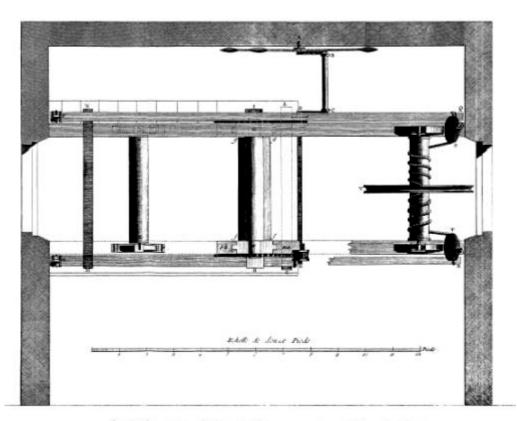

Soierie, Calinibre. Manuere de Physer les Fignes qui doivent être Marris et Petrebppenant et usase du likt

Solerie, Plan de la Machine servant a Climèrer les Etoffes

Solerte, Elevation tatoralle de la Machine servant à chindrer les Etoples .