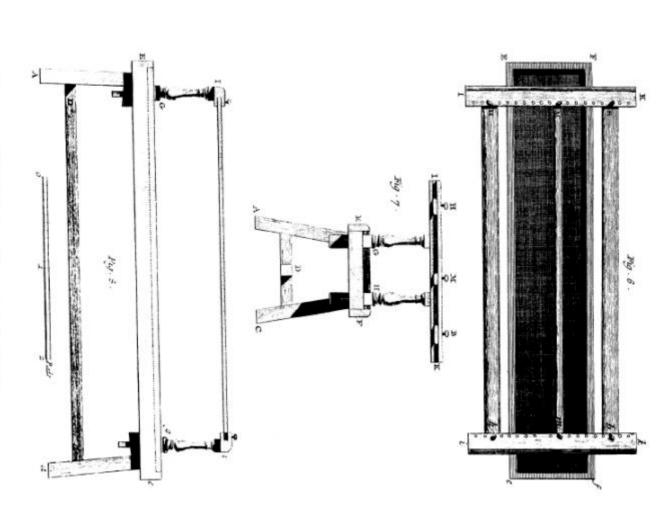

Soierie, Calinibre. Manuere de Physer les Fignes qui doivent être Marris et Petrebppenant et usase du likt

Solerie, Plan de la Machine servant a Climèrer les Etoffes

Solerte, Elevation tatoralle de la Machine servant à chindrer les Etoples .

Solerie, Electrica anterioure de la Machine vervant à Charles les Enfles et développements de quelques unes de se Ferres