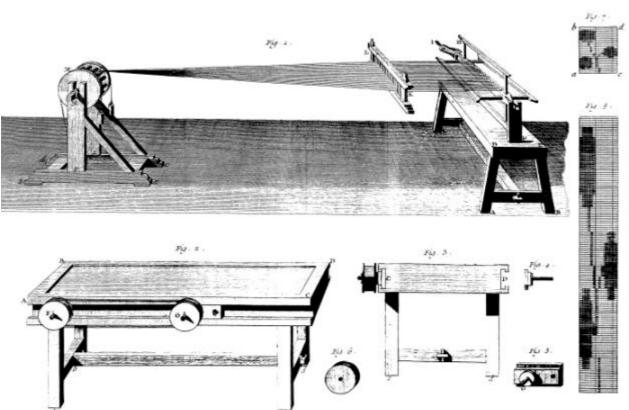

Soierie, Calinibre. Manuere de Physer les Fignes qui doivent être Marris et Petrebppenant et usase du likt

Solerie, Plan de la Machine servant a Climèrer les Etoffes

Solerte, Elevation tatoralle de la Machine servant à chindrer les Etoples .