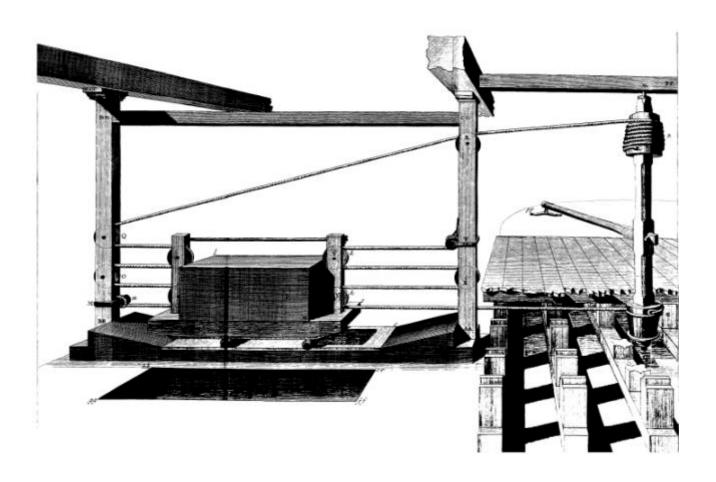

Soierie, Calinibre. Manuere de Physer les Fignes qui doivent être Marris et Petrebppenant et usase du likt

Solerie, Plan de la Machine servant a Climèrer les Etoffes

Solerte, Elevation tatoralle de la Machine servant à chindrer les Etoples .

Solerie, Electrica anterioure de la Machine vervant à Charles les Enfles et développements de quelques unes de se Ferres