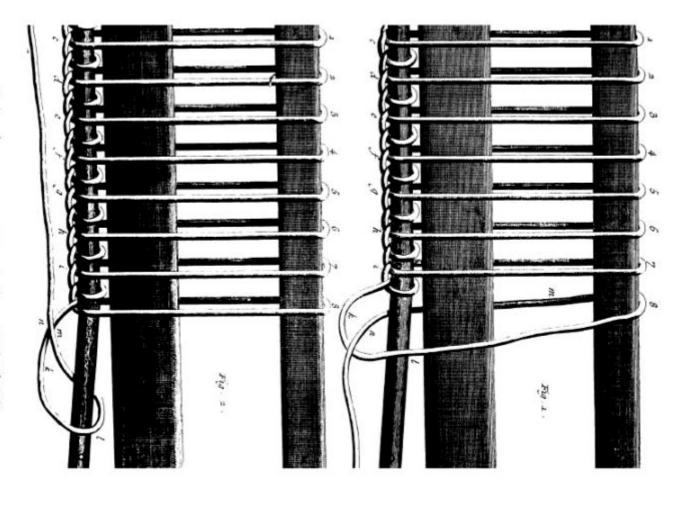

Solerie , mereloppemens du Lisair

SOLOTTE, Tienes à Crichet, premieres accoul amps de le primitare de la Maille ? ! !!!!

SOLOTTE, Lisses is throats, brownence of quair work ways it is formation it is made