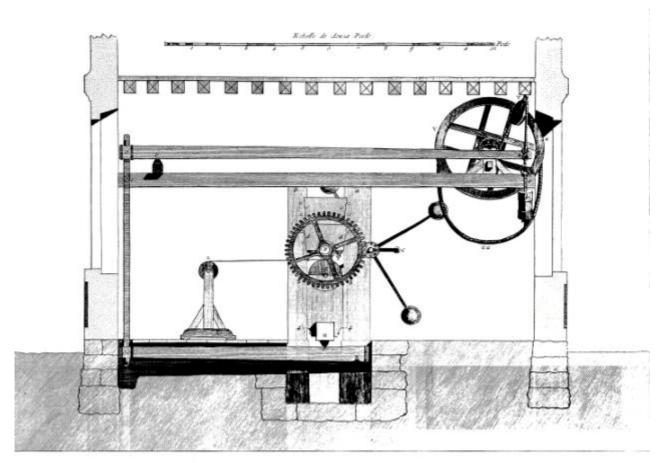

Soierie, Calinibre. Manuere de Physer les Fignes qui doivent être Marris et Petrebppenant et usase du likt

Solerie, Plan de la Machine servant a Climèrer les Etoffes

Solerte, Elevation tatoralle de la Machine servant à chindrer les Etoples .