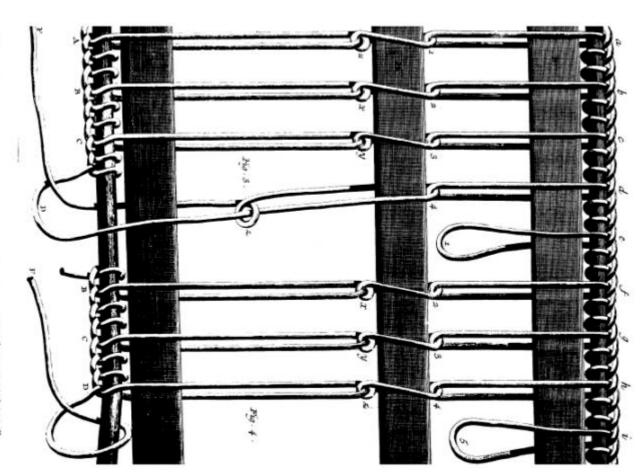

Solerie , mereloppemens du Lisair

SOLOTTE, Tienes à Crichet, premieres accoul amps de le primitare de la Maille ? ! !!!!

SOLOTTE, Lisses is throats, brownence of quair work ways it is formation it is made