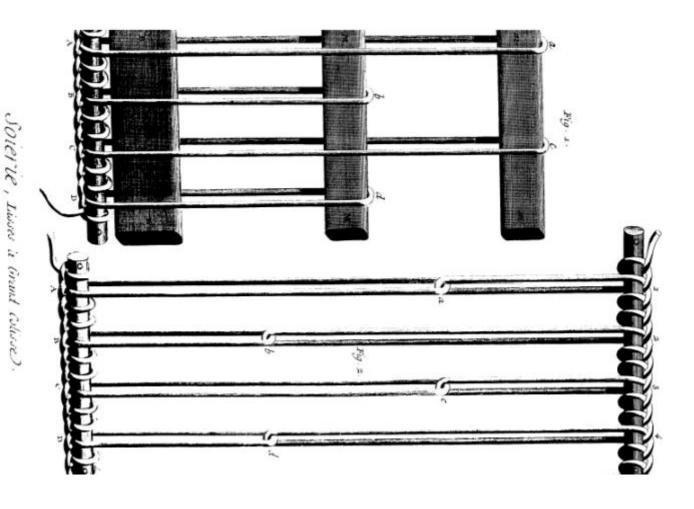

Solerie , mereloppemens du Lisair

SOLOTTE, Tienes à Crichet, premieres accoul amps de le primitare de la Maille ? ! !!!!

SOLOTTE, Lisses is throats, brownence of quair work ways it is formation it is made