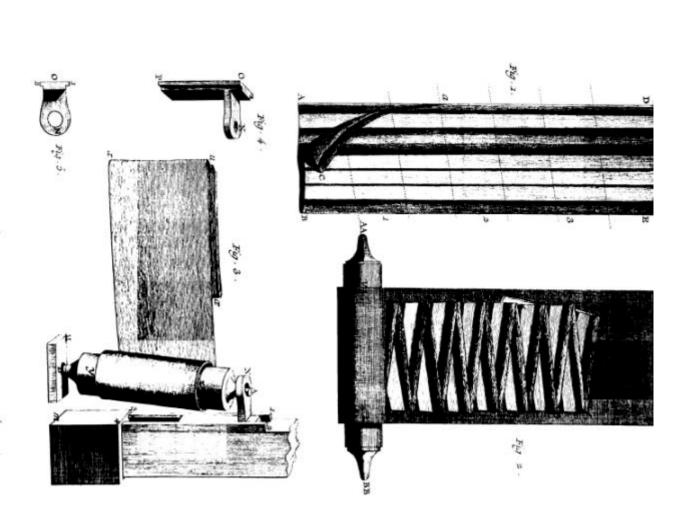

Soierie, Calinibre. Manuere de Physer les Fignes qui doivent être Marris et Petrebppenant et usase du likt

Solerie, Plan de la Machine servant a Climèrer les Etoffes

Solerte, Elevation tatoralle de la Machine servant à chindrer les Etoples .