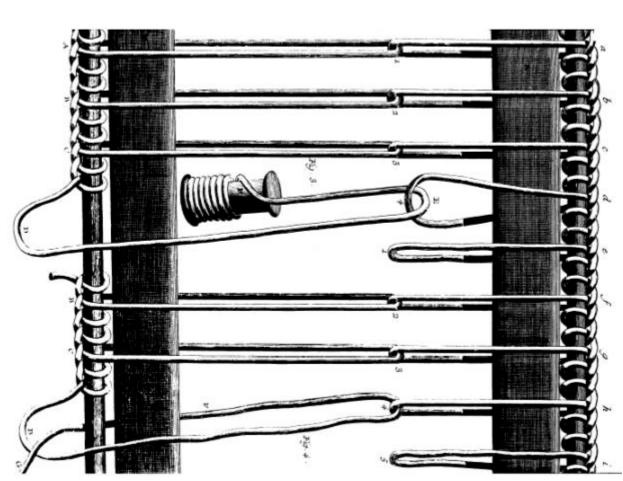

Solerie , mereloppemens du Lisair

SOLOTTE, Tienes à Crichet, premieres accoul amps de le primitare de la Maille ? ! !!!!

SOLOTTE, Lisses is throats, brownence of quair work ways it is formation it is made