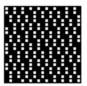

The patterns here have been derived from the WIFs and provided for browsing and easy identification of patterns of interest.

The patterns are organized by size, width first. Identifying numbers for the WIFs are given below the patterns. For example, 22065 refers to 22065.wif on http://www.handweaving.net.