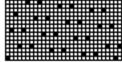

The patterns here have been derived from the WIFs and provided for browsing and easy identification of patterns of interest.

The patterns are organized by size, width first. Identifying numbers for the WIFs are given below the patterns. For example, 22065 refers to 22065.wif on http://www.handweaving.net.