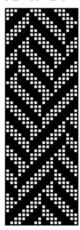

The patterns here have been derived from the WIFs and provided for browsing and easy identification of patterns of interest.

The patterns are organized by size, width first. Identifying numbers for the WIFs are given below the patterns. For example, 22065 refers to 22065.wif on http://www.handweaving.net.